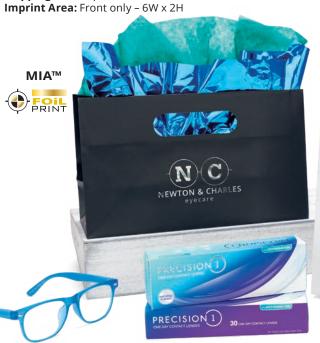

## MIA™

**Size:** 10W x 4 x 6H 180 GSM.

**Shipping:** 39 lbs. per box of 250

|   | Imprint       | Item #   | 150  | 250  | 500  | 1000 | 3000 |   |
|---|---------------|----------|------|------|------|------|------|---|
|   | FOIL          | 33B106   | 2.28 | 1.88 | 1.68 | 1.58 | 1.52 | A |
| E | DYNAMIC COLOR | DYB106** | 2.68 | 2.28 | 2.08 | 1.98 | 1.92 | A |