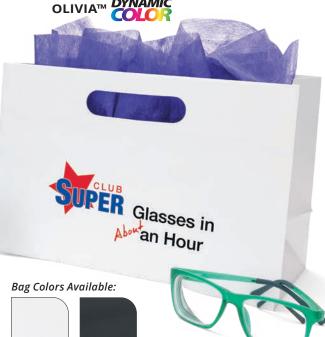

**OLIVIA**<sup>™</sup>

**Size:** 12W x 5 x 8H 200 GSM.

| Imprint | ltem#    | 150  | 250  | 500  | 1000 | 3000   |
|---------|----------|------|------|------|------|--------|
| FOIL    | 33B128   | 2.48 | 2.08 | 1.88 | 1.78 | 1.72 A |
| DYNAMIC | DYB128** | 2.88 | 2.48 | 2.28 | 2.18 | 2.12 A |